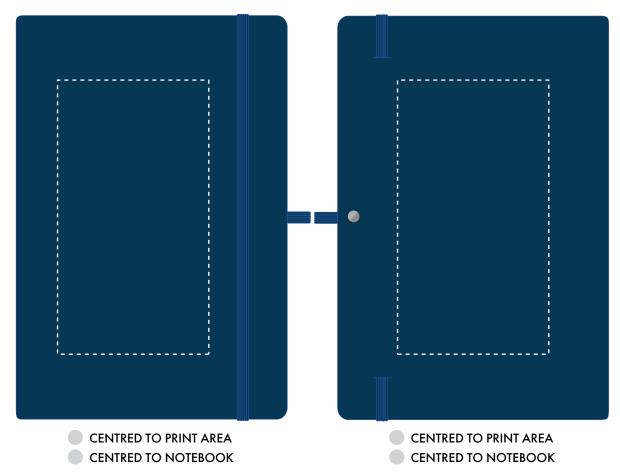

## **PANTONE REFERENCE(S)**

Debossing / Foil Blocking

ARTWORK SCALE 50%

ARTWORK SCALE 50%

The dashed line is to demonstrate print area and will not appear on your printed item

| ARTWORK SCALE 100%<br>Max print area: 145mm x 80mm |        | ARTWORK SCALE 100%<br>Max print area: 145mm x 80mm |
|----------------------------------------------------|--------|----------------------------------------------------|
| ,                                                  |        |                                                    |
| !<br>!<br>!                                        |        |                                                    |
| <br>                                               |        |                                                    |
|                                                    |        |                                                    |
|                                                    |        |                                                    |
| 1<br>1<br>1                                        |        |                                                    |
|                                                    |        |                                                    |
| 1<br>                                              |        |                                                    |
| 1<br>                                              |        |                                                    |
| !<br>!<br>!                                        | !<br>! |                                                    |
| 1<br>1<br>1                                        |        |                                                    |
|                                                    |        |                                                    |
| 1<br>1<br>1<br>1                                   |        |                                                    |
|                                                    |        |                                                    |
| 1<br>1<br>1                                        | !<br>! |                                                    |
| !<br>!<br>!                                        | !<br>! |                                                    |