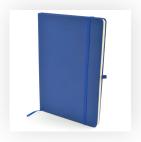

A5 MOLE Product and Artwork Proof

Your Ref: Quantity: Product Code: QS0345 **Product Colour: NAVY BLUE** Our Ref: Version: 1

## **PRINTING CONCERNS: SMALL DETAILS MAY FILL**

Please note that this product has Sustainability Markings that are not visible from this perspective We stock this item in the following colours